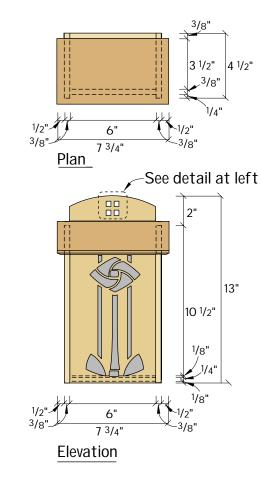

| Schedule of Mate                                             | erials: Bungalow                                                                                    | w Mailbox |  |
|--------------------------------------------------------------|-----------------------------------------------------------------------------------------------------|-----------|--|
| No. Item                                                     | Dimensions T W L                                                                                    |           |  |
| 2 Sides                                                      | <sup>3</sup> / <sub>8</sub> " x 4 <sup>1</sup> / <sub>2</sub> " x 11"                               | White oak |  |
| 1 Front                                                      | <sup>3</sup> ∕8" x 6" x 9"                                                                          | White oak |  |
| 1 Back                                                       | <sup>3</sup> ⁄8" x 6" x 13"                                                                         | White oak |  |
| 1 Bottom                                                     | <sup>3</sup> / <sub>8</sub> " x 3 <sup>11</sup> / <sub>16</sub> " x 5 <sup>7</sup> / <sub>8</sub> " | White oak |  |
| 1 Top                                                        | <sup>3</sup> ⁄8" x 5" x 7 <sup>3</sup> ⁄4"                                                          | White oak |  |
| 1 Applied detail                                             | <sup>1</sup> /8" x 6" x 9"                                                                          | White oak |  |
| 2 - 12" lengths of <sup>3</sup> / <sub>4</sub> " copper pipe |                                                                                                     |           |  |
| 5                                                            |                                                                                                     |           |  |