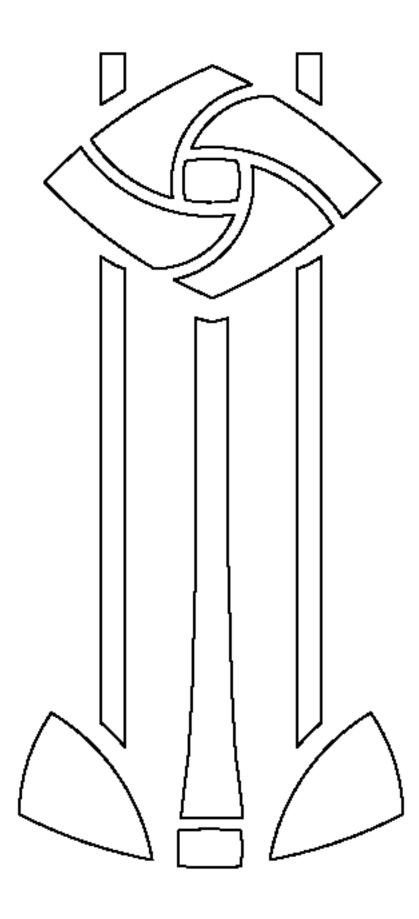

| Schedule of Mate                                             | erials: Bungalow                                                                                    | w Mailbox |  |
|--------------------------------------------------------------|-----------------------------------------------------------------------------------------------------|-----------|--|
| No. Item                                                     | Dimensions T W L                                                                                    |           |  |
| 2 Sides                                                      | <sup>3</sup> / <sub>8</sub> " x 4 <sup>1</sup> / <sub>2</sub> " x 11"                               | White oak |  |
| 1 Front                                                      | <sup>3</sup> ∕8" x 6" x 9"                                                                          | White oak |  |
| 1 Back                                                       | <sup>3</sup> ⁄8" x 6" x 13"                                                                         | White oak |  |
| 1 Bottom                                                     | <sup>3</sup> / <sub>8</sub> " x 3 <sup>11</sup> / <sub>16</sub> " x 5 <sup>7</sup> / <sub>8</sub> " | White oak |  |
| 1 Top                                                        | <sup>3</sup> ⁄8" x 5" x 7 <sup>3</sup> ⁄4"                                                          | White oak |  |
| 1 Applied detail                                             | <sup>1</sup> /8" x 6" x 9"                                                                          | White oak |  |
| 2 - 12" lengths of <sup>3</sup> / <sub>4</sub> " copper pipe |                                                                                                     |           |  |
| 5                                                            |                                                                                                     |           |  |