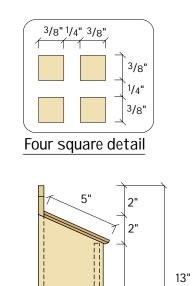

8 <sup>1</sup>/2"

1/8"

1/4" 3/16"

3 1/2" 4 1/2"

<u>Profile</u>

Â

3/16"

,1/4